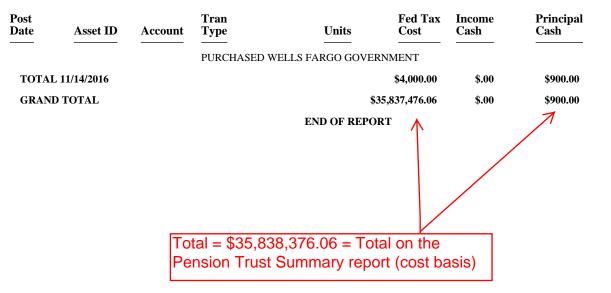

### **General Reporting** From Post Date 11/01/2016 through 11/14/2016 11/15/2016 01:19:31 PM EST

| Post<br>Date | Asset ID  | Account  | Tran<br>Type               | Units                             | Fed Tax<br>Cost              | Income<br>Cash     | Principal<br>Cash        |
|--------------|-----------|----------|----------------------------|-----------------------------------|------------------------------|--------------------|--------------------------|
|              |           |          | ADDITION TO A              | ACCOUNT TRANSFER                  | R FROM ANOT                  | HER ACCOU          | NT                       |
| 11/10/2016   |           |          | TSFR-REC<br>ADDITION TO A  | .0000<br>ACCOUNT TRANSFEF         | \$.00<br>R FROM ANOT         | \$.00<br>HER ACCOU | \$159,140.00<br>NT       |
|              |           | 26032902 | NEWTOWN PENS               | ION TRUST-FIXED                   |                              |                    |                          |
| 11/10/2016   |           |          | TSFR-DSB<br>DISBURSEMEN    | .0000<br>T FROM ACCOUNT T         | \$.00<br>RANSFER TO          | \$.00<br>ANOTHER A | (\$159,140.00)<br>CCOUNT |
|              |           | 26032902 | NEWTOWN PENS               | ION TRUST-FIXED                   |                              |                    |                          |
| 11/10/2016   | 36962G3U6 |          | VALU-ADJ<br>BOOK VALUE     | .0000<br>ADJUSTMENT GENER         | \$.00<br>RAL ELEC CAP        | \$.00<br>CORP      | \$.00                    |
| 11/10/2016   | 36962G3U6 |          | VALU-ADJ<br>COST ADJUSTN   | .0000 (S<br>MENT GENERAL ELEC     | 62,000,000.00)<br>C CAP CORP | \$.00              | \$.00                    |
| 11/10/2016   | 36962G3U6 |          | VALU-ADJ<br>COST ADJUSTN   | .0000<br>MENT GENERAL ELEC        | \$.00<br>C CAP CORP          | \$.00              | \$.00                    |
|              |           | 26032900 | NEWTOWN PE <mark>NS</mark> | ION TRUST-CASH                    |                              |                    |                          |
| 11/10/2016   | VP4560000 |          | SALE<br>SOLD WELLS F       | (30,000.0000)<br>ARGO GOVERNMEN   | (\$30,000.00)<br>Г           | \$.00              | \$30,000.00              |
|              |           | 26032901 | NEWTOWN PENS               | ION TRUST-FUNDS                   |                              |                    |                          |
| 11/10/2016   | VP4560000 |          | PURCHASE<br>PURCHASED W    | 189,140.0000<br>ELLS FARGO GOVER  | \$189,140.00<br>RNMENT       | \$.00              | (\$189,140.00)           |
|              |           | 26032902 | NEWTOWN PENS               | ION TRUST-FIXED                   |                              |                    |                          |
| 11/10/2016   | VP4560000 |          | SALE<br>SOLD WELLS F       | (159,140.0000)<br>ARGO GOVERNMEN  | (\$159,140.00)<br>Γ          | \$.00              | \$159,140.00             |
| TOTAL 1      | 1/10/2016 |          |                            | (\$                               | 52,000,000.00)               | \$.00              | \$.00                    |
|              |           | 26032902 | NEWTOWN PENS               | ION TRUST-FIXED                   |                              |                    |                          |
| 11/14/2016   | 06051GEH8 |          | INTEREST<br>INTEREST REC   | 160,000.0000<br>EIVED BANK OF AMI | \$.00<br>ERICA CORP          | \$.00              | \$4,000.00               |
|              |           | 26032902 | NEWTOWN PENS               | ION TRUST-FIXED                   |                              |                    |                          |
| 11/14/2016   | 78010UVQ7 |          | INTEREST<br>INTEREST REC   | 80,000.0000<br>EIVED ROYAL BANK   | \$.00<br>OF CANADA           | \$.00              | \$900.00                 |
|              |           | 26032901 | NEWTOWN PENS               | ION TRUST-FUNDS                   |                              |                    |                          |
| 11/14/2016   | 921937603 |          | PURCHASE<br>PURCHASED V    | 14,762.5230<br>ANGUARD TOTAL BO   | \$159,140.00<br>OND MARKET   | \$.00<br>INDEX -   | (\$159,140.00)           |
|              |           | 26032901 | NEWTOWN PENS               | ION TRUST-FUNDS                   |                              |                    |                          |
| 11/14/2016   | 921943882 |          | PURCHASE<br>PURCHASED V    | 2,724.7000<br>ANGUARD DEVELOP     | \$31,770.00<br>ED MARKETS    | \$.00<br>INDEX     | (\$31,770.00)            |
|              |           | 26032901 | NEWTOWN PENS               | ION TRUST-FUNDS                   |                              |                    |                          |
| 11/14/2016   | VP4560000 |          | SALE<br>SOLD WELLS F       | (190,910.0000)<br>ARGO GOVERNMEN  | (\$190,910.00)<br>Г          | \$.00              | \$190,910.00             |
|              |           | 26032902 | NEWTOWN PENS               | ION TRUST-FIXED                   |                              |                    |                          |
| 11/14/2016   | VP4560000 |          | PURCHASE                   | 4,000.0000                        | \$4,000.00                   | \$.00              | (\$4,000.00)             |

**General Reporting** From Post Date 11/01/2016 through 11/14/2016 11/15/2016 01:19:31 PM EST